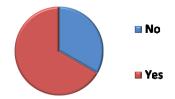

## (RACGLIST Active) Are there any classes defined as profiles in the RACGLIST class?

|     | Responses | Count | Percent % |
|-----|-----------|-------|-----------|
| No  |           | 3     | 33.3%     |
| Yes |           | 6     | 66.7%     |
|     | Total     | 9     | 100%      |