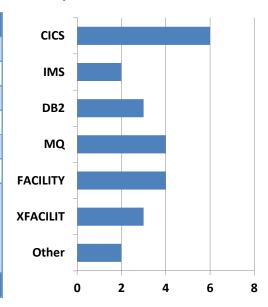

## What types of classes have you defined as profiles in the RACGLIST class?

| Responses                                                                                                     | Count | Percent % |
|---------------------------------------------------------------------------------------------------------------|-------|-----------|
| CICS                                                                                                          | 6     | 100.0%    |
| IMS                                                                                                           | 2     | 33.3%     |
| DB2                                                                                                           | 3     | 50.0%     |
| MQ                                                                                                            | 4     | 66.7%     |
| FACILITY                                                                                                      | 4     | 66.7%     |
| XFACILIT                                                                                                      | 3     | 50.0%     |
| Other:  • All classes that can be RACLISTED  • OPERCMDS, RDATALIB, UNIXPRIV, CHA1VIEW, ARS1FLDR, SDSF, SERVER | 2     | 33.3%     |
| Responses                                                                                                     | 6     |           |