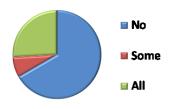

## For your z/OS Production systems, is the RACGLIST class active?

| Responses            | Count | Percent % |
|----------------------|-------|-----------|
| No                   | 18    | 66.7%     |
| Yes, on some systems | 2     | 7.4%      |
| Yes, on all systems  | 7     | 25.9%     |
| Total                | 27    | 100%      |