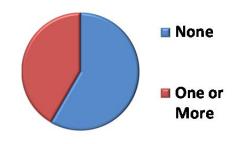

## For your z/OS Production systems, are any classes active for STATISTICS in SETROPTS?

| Responses                                                      | Count | Percent % |
|----------------------------------------------------------------|-------|-----------|
| None                                                           | 14    | 58.3%     |
| One or more classes  • Min 2  • Max 128  • Median 6  • Mean 13 | 10    | 41.7%     |
| Total                                                          | 24    | 100%      |