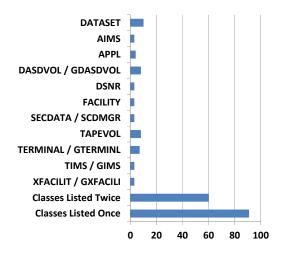

## What classes are active for STATISTICS?

| Responses                                                                                                    | Count | Percent % |  |  |
|--------------------------------------------------------------------------------------------------------------|-------|-----------|--|--|
| DATASET                                                                                                      | 10    | 100.0%    |  |  |
| AIMS                                                                                                         | 3     | 20.0%     |  |  |
| APPL                                                                                                         | 4     | 30.0%     |  |  |
| DASDVOL / GDASDVOL                                                                                           | 8     | 80.0%     |  |  |
| DSNR                                                                                                         | 3     | 30.0%     |  |  |
| FACILITY                                                                                                     | 3     | 30.0%     |  |  |
| SECDATA / SCDMGR                                                                                             | 3     | 30.0%     |  |  |
| TAPEVOL                                                                                                      | 8     | 80.0%     |  |  |
| TERMINAL / GTERMINL                                                                                          | 7     | 70.0%     |  |  |
| TIMS / GIMS                                                                                                  | 3     | 30.0%     |  |  |
| XFACILIT / GXFACILI                                                                                          | 3     | 30.0%     |  |  |
| Classes Listed Twice                                                                                         | 60    | 20.0%     |  |  |
| Classes Listed Once                                                                                          | 91    | 10.0%     |  |  |
| Responses                                                                                                    | 10    |           |  |  |
| Comment: Most classes reported are RACLIST required, RACLISTed by an application, or likely to be RACLISTed. |       |           |  |  |