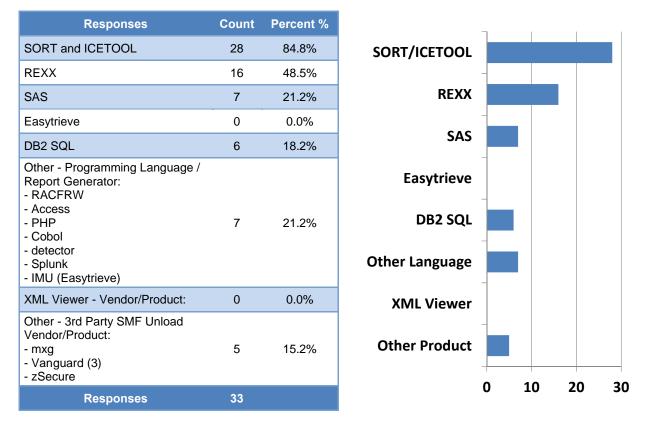

ent % |
|------------------------------------------|-------|-----------|
| Text without XML tags<br>(DD OUTDD)      | 32    | 97.0%     |
| XML - one record per line<br>(DD XMLOUT) | 2     | 6.1%      |
| XML - one field per line<br>(DD XMLFORM) | 2     | 6.1%      |
| Responses                                | 33    |           |



### Do you load SMF Unload output into DB2 tables for query and report generation?

|     | Responses | Count | Percent % |
|-----|-----------|-------|-----------|
| No  |           | 25    | 75.8%     |
| Yes |           | 8     | 24.2%     |
|     | Total     | 33    | 100%      |

# RSH CONSULTING, INC.

29 Caroline Park, Newton, Massachusetts 02468 www.rshconsulting.com ■ 617-969-9050





### Which software tools do you use to process SMF Unload output?



# Do you have production batch jobs that generate reports from SMF Unload output on a daily or regular basis?

|     | Responses | Count | Percent % |
|-----|-----------|-------|-----------|
| No  |           | 5     | 15.2%     |
| Yes |           | 28    | 84.8%     |
|     | Total     | 33    | 100%      |

**RSH CONSULTING, INC.** 29 Caroline Park, Newton, Massachusetts 02468

www.rshconsulting.com ■ 617-969-9050



🖬 No

🔳 Yes