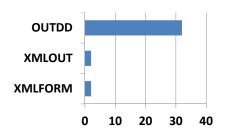

#### Which of the following SMF Unload output formats do you use on a regular basis?

| Responses                                | Count | Percent % |
|------------------------------------------|-------|-----------|
| Text without XML tags<br>(DD OUTDD)      | 32    | 97.0%     |
| XML - one record per line<br>(DD XMLOUT) | 2     | 6.1%      |
| XML - one field per line<br>(DD XMLFORM) | 2     | 6.1%      |
| Responses                                | 33    |           |