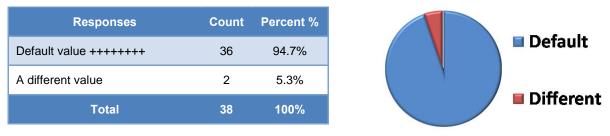

## What value is SETROPTS option UNDEFINEDUSER set to on most of your Production RACF databases?

Note: The two sites who set UNDEFINEDUSER to a different value also set NJEUSERID to a different value.