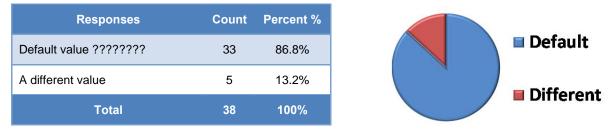

## What value is SETROPTS option NJEUSERID set to on most of your Production RACF databases?