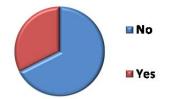

## Do you have a PROPCNTL profile for the job scheduler?

|     | Responses | Count | Percent % |
|-----|-----------|-------|-----------|
| No  |           | 27    | 67.5%     |
| Yes |           | 13    | 32.5%     |
|     | Responses | 40    | 100.0%    |