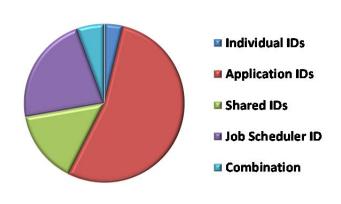

## What IDs are assigned to a majority of your production batch jobs?

| Responses                                                                        | Count | Percent % |
|----------------------------------------------------------------------------------|-------|-----------|
| Individual IDs for each job                                                      | 2     | 3.7%      |
| Application IDs for all the jobs related to a specific application or department | 29    | 53.7%     |
| One or more IDs shared by unrelated jobs                                         | 8     | 14.8%     |
| The ID of the job scheduler                                                      | 12    | 22.2%     |
| A combination of the above with no dominant methodology                          | 3     | 5.6%      |
| Responses                                                                        | 54    | 100.0%    |