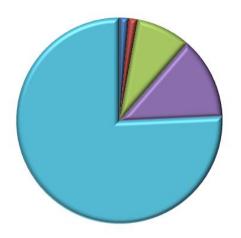

## How are you using the RACF Database Unload utility IRRDBU00?

| Responses                                        | Count | Percent % |
|--------------------------------------------------|-------|-----------|
| Have not tried using it                          | 1     | 1.4%      |
| Tried it, but not using it regularly             | 1     | 1.4%      |
| Use it occasionally on an ad hoc basis           | 6     | 8.6%      |
| Run it often on an ad hoc basis                  | 9     | 12.9%     |
| Run it regularly with a scheduled production job | 53    | 75.7%     |
| Total                                            | 70    | 100%      |

- Have not tried using it
- Tried it, but not using it regularly
- Use it occasionally on an ad hoc basis
- Run it often on an ad hoc basis
- Run it regularly with a scheduled production job