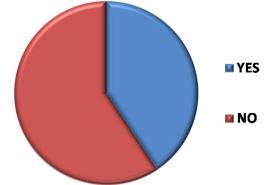

Survey 20 May 2013

Do any STARTED profiles or entries in the Started Procedures Table (ICHRIN03) assign PRIVILEGED authority to their corresponding Started Tasks on any of your production systems?

| Responses | Count | Percent % |
|-----------|-------|-----------|
| Yes       | 24    | 40.7%     |
| No        | 35    | 59.3%     |
| Total     | 59    | 100%      |