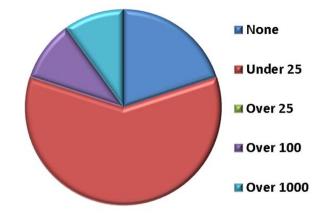

## For those with NOSECLEVEL, approximately how many of your DATASET profiles have ERASE active?

| Responses | Count | Percent % |
|-----------|-------|-----------|
| None      | 2     | 20%       |
| Under 25  | 6     | 60%       |
| Over 25   | 0     | 0%        |
| Over 100  | 1     | 10%       |
| Over 1000 | 1     | 10%       |
| Total     | 10    | 100%      |