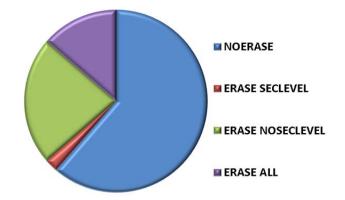

## How is SETROPTS Erase-On-Scratch (ERASE) set on your production systems?

| Responses        | Count | Percent % |
|------------------|-------|-----------|
| NOERASE          | 27    | 61.4%     |
| ERASE SECLEVEL   | 1     | 2.3%      |
| ERASE NOSECLEVEL | 10    | 22.7%     |
| ERASE ALL        | 6     | 13.6%     |
| Total            | 44    | 100%      |