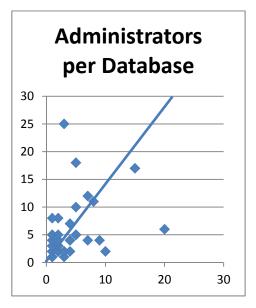

## Statistics based on number of RACF Administrator Employees, Consultants/Contractors/Temps, Databases, and USERIDs

| Number of Responses                                               | 46     |
|-------------------------------------------------------------------|--------|
| Average Number of Databases per Installation                      | 3.6    |
| Average Number of USERIDs per Installation                        | 37,000 |
| Average Number of USERIDs per Database                            | 10,250 |
| Average Number of Administrators <sup>(1)</sup> per RACF Database | 1.4    |
| Average Number of USERIDs per Administrator <sup>(1)</sup>        | 7,400  |
| Average Number of Administrators <sup>(1)</sup> per Installation  | 5      |
| Percentage of Installations with Consultants/Contractors/Temps    | 22%    |
| Contractors as a percentage of Administrators <sup>(1)</sup>      | 37%    |
| (1) "Administrator" includes Employees plus Contractors           |        |