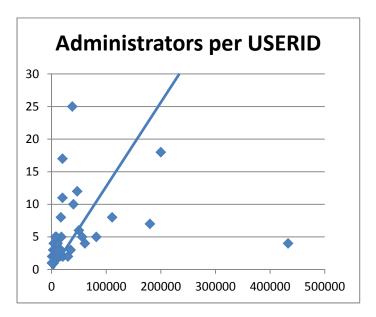

## Statistics based on number of RACF Administrator Employees, Consultants/Contractors/Temps, Databases, and USERIDs

| Number of Responses                                               | 46     |
|-------------------------------------------------------------------|--------|
| Average Number of Databases per Installation                      | 3.6    |
| Average Number of USERIDs per Installation                        | 37,000 |
| Average Number of USERIDs per Database                            | 10,250 |
| Average Number of Administrators <sup>(1)</sup> per RACF Database | 1.4    |
| Average Number of USERIDs per Administrator <sup>(1)</sup>        | 7,400  |
| Average Number of Administrators <sup>(1)</sup> per Installation  | 5      |
| Percentage of Installations with Consultants/Contractors/Temps    | 22%    |
| Contractors as a percentage of Administrators <sup>(1)</sup>      | 37%    |
| (1) "Administrator" includes Employees plus Contractors           |        |