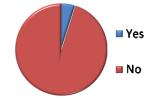

## Is IBMUSER still in use on your production z/OS systems?

| Responses | Count | Percent % |
|-----------|-------|-----------|
| Yes       | 4     | 4.9%      |
| No        | 77    | 95.1%     |
| Total     | 81    | 100%      |