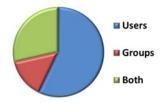

#### For which profiles have you implemented custom fields?

| Profile | Count | Percent % |
|---------|-------|-----------|
| User    | 8     | 57.1%     |
| Group   | 2     | 14.3%     |
| Both    | 4     | 28.6%     |
| Total   | 14    | 100%      |